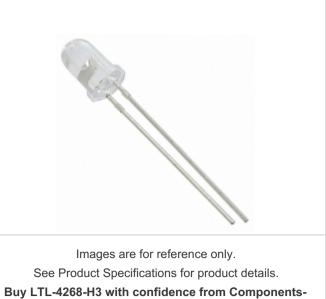

## LTL-4268-H3

Store.com, 1 Year Warranty

Part Number: LTL-4268-H3

Manufacturer Lite-On, Inc. **Description** LED RED CLEAR T-1 3/4 T/H

Data sheet: LTL-4268-H3,H4 Datasheet

Ship From: Hong Kong

RoHs Status: Lead free / RoHS Compliant

Shipment Way: DHL/Fedex/TNT/UPS/EMS

|                                                                                                                                                                                                                                                                                                                                                                                                       | Store.com, 1 Year Warranty                                              |                                                 | Request For Quotation |
|-------------------------------------------------------------------------------------------------------------------------------------------------------------------------------------------------------------------------------------------------------------------------------------------------------------------------------------------------------------------------------------------------------|-------------------------------------------------------------------------|-------------------------------------------------|-----------------------|
|                                                                                                                                                                                                                                                                                                                                                                                                       |                                                                         |                                                 |                       |
| PRODUCT PARAMETER                                                                                                                                                                                                                                                                                                                                                                                     |                                                                         |                                                 |                       |
| Part Number                                                                                                                                                                                                                                                                                                                                                                                           |                                                                         | LTL-4268-H3                                     |                       |
| Manufacturer                                                                                                                                                                                                                                                                                                                                                                                          |                                                                         | Lite-On, Inc.                                   |                       |
| Description                                                                                                                                                                                                                                                                                                                                                                                           |                                                                         | LED RED CLEAR T-1 3/4 T/H                       |                       |
| Lead Free Status / RoHS Status                                                                                                                                                                                                                                                                                                                                                                        |                                                                         | Lead free / RoHS Compliant                      |                       |
|                                                                                                                                                                                                                                                                                                                                                                                                       | y Available                                                             | 608848 pcs                                      |                       |
| Product Photo                                                                                                                                                                                                                                                                                                                                                                                         |                                                                         | LTL-4268-H3.jpg                                 |                       |
| Category                                                                                                                                                                                                                                                                                                                                                                                              |                                                                         | <u>Optoelectronics</u>                          |                       |
| Wavelength - Peak                                                                                                                                                                                                                                                                                                                                                                                     |                                                                         | 660nm                                           |                       |
|                                                                                                                                                                                                                                                                                                                                                                                                       | ngth - Dominant                                                         | 638nm                                           |                       |
| ,                                                                                                                                                                                                                                                                                                                                                                                                     | - Forward (Vf) (Typ)                                                    | 1.8V                                            |                       |
| Viewing                                                                                                                                                                                                                                                                                                                                                                                               |                                                                         | 16°                                             |                       |
| •                                                                                                                                                                                                                                                                                                                                                                                                     | r Device Package                                                        | T-1 3/4                                         |                       |
| ,                                                                                                                                                                                                                                                                                                                                                                                                     | imension                                                                | -                                               |                       |
| Series                                                                                                                                                                                                                                                                                                                                                                                                | In a                                                                    | Bulk                                            |                       |
| Packag                                                                                                                                                                                                                                                                                                                                                                                                | e / Case                                                                | Radial                                          |                       |
| ,                                                                                                                                                                                                                                                                                                                                                                                                     |                                                                         | 160-1965                                        |                       |
| Other N                                                                                                                                                                                                                                                                                                                                                                                               | ames                                                                    | LTL-4268-H3-ND<br>LTL4268H3                     |                       |
| Mountir                                                                                                                                                                                                                                                                                                                                                                                               | ng Type                                                                 | Through Hole                                    |                       |
| Moistur                                                                                                                                                                                                                                                                                                                                                                                               | e Sensitivity Level (MSL)                                               | 1 (Unlimited)                                   |                       |
| Millican                                                                                                                                                                                                                                                                                                                                                                                              | dela Rating                                                             | 220mcd                                          |                       |
| Lens Tr                                                                                                                                                                                                                                                                                                                                                                                               | ansparency                                                              | Clear                                           |                       |
| Lens Style/Size                                                                                                                                                                                                                                                                                                                                                                                       |                                                                         | Round with Domed Top, 5.00mm                    |                       |
| Lens Color                                                                                                                                                                                                                                                                                                                                                                                            |                                                                         | Colorless                                       |                       |
| Lead Free Status / RoHS Status                                                                                                                                                                                                                                                                                                                                                                        |                                                                         | Lead free / RoHS Compliant                      |                       |
|                                                                                                                                                                                                                                                                                                                                                                                                       |                                                                         | 8.60mm                                          |                       |
| Features -                                                                                                                                                                                                                                                                                                                                                                                            |                                                                         |                                                 |                       |
| •                                                                                                                                                                                                                                                                                                                                                                                                     |                                                                         | Red 638nm LED Indication - Discrete 1.8V Radial |                       |
|                                                                                                                                                                                                                                                                                                                                                                                                       |                                                                         | 20mA                                            |                       |
|                                                                                                                                                                                                                                                                                                                                                                                                       |                                                                         | Standard                                        |                       |
| Color                                                                                                                                                                                                                                                                                                                                                                                                 |                                                                         | Red                                             |                       |
| Components-Store.com is a Reliable Stocking Distributor of Electronic Components. We specialize in all Lite-On, Inc. series electronic components. We have 608848 pieces of Lite-On, Inc. LTL-4268-H3 in stock available now. Request a quote from electronics components distributor at Components-Store.com, our sales team will contact you within 24 hours.  RFQ Email: info@Components-Store.com |                                                                         |                                                 |                       |
| RELATE                                                                                                                                                                                                                                                                                                                                                                                                | D PRODUCTS                                                              |                                                 |                       |
| -                                                                                                                                                                                                                                                                                                                                                                                                     | Part#: LTL-4273                                                         | Manufacturers: Lite-On, Inc.                    |                       |
|                                                                                                                                                                                                                                                                                                                                                                                                       | Description: LED AMBER DIFFUSED T-1 3/4 T/H                             | In Stock: 1242655                               | RFQ                   |
|                                                                                                                                                                                                                                                                                                                                                                                                       | 2000 p. 6 1 2 2 7 4 1 2 2 1 7 4 1 2 2 2 7 7 7 7 7 7 7 7 7 7 7 7 7 7 7 7 |                                                 |                       |
|                                                                                                                                                                                                                                                                                                                                                                                                       | Part#: LTL-4292                                                         | Manufacturers: Lite-On, Inc.                    |                       |
| LITEON                                                                                                                                                                                                                                                                                                                                                                                                |                                                                         |                                                 | RFQ                   |
|                                                                                                                                                                                                                                                                                                                                                                                                       | Description: LED RED CLEAR T-1 T/H                                      | In Stock: 4370                                  |                       |
|                                                                                                                                                                                                                                                                                                                                                                                                       |                                                                         |                                                 |                       |
| HTEGU                                                                                                                                                                                                                                                                                                                                                                                                 | Part#: LTL-4262N                                                        | Manufacturers: Lite-On, Inc.                    | RFQ                   |
| LITEON                                                                                                                                                                                                                                                                                                                                                                                                | Description: LED RED CLEAR T/H                                          | In Stock: 553876                                |                       |
|                                                                                                                                                                                                                                                                                                                                                                                                       |                                                                         |                                                 |                       |